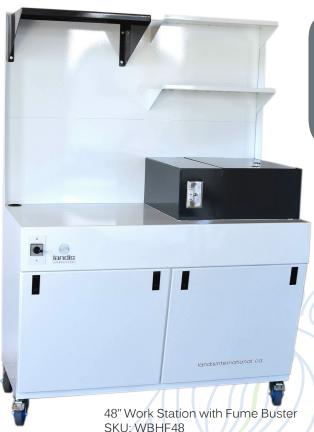

Create the perfect work area for your workshop! Each piece can be purchased separately

Replacement filter with Work Station with fume Buster

CHC (Need 1) Charcoal filter

CNS188 (Need 1) Replacement charcoal