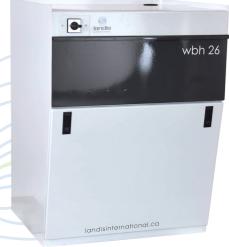

## **Work Station**

Maximize your Work Space, Organize your Shop

Landis Work
Sations are providing
organized
working space.
Ask for a quote
with all the
features needed

26" Work Station SKU: WBH26

## Specifications 26" Work Station

- Drawer
- Compressor switch and inlet
- Dimensions: 660mm W x 889mm H x 635mm D (26"x 35" x 25")

Landis Work Station can be costumized to meet all needs of the user. Like creating compact complete bonding station or extra storage station with electrical connection